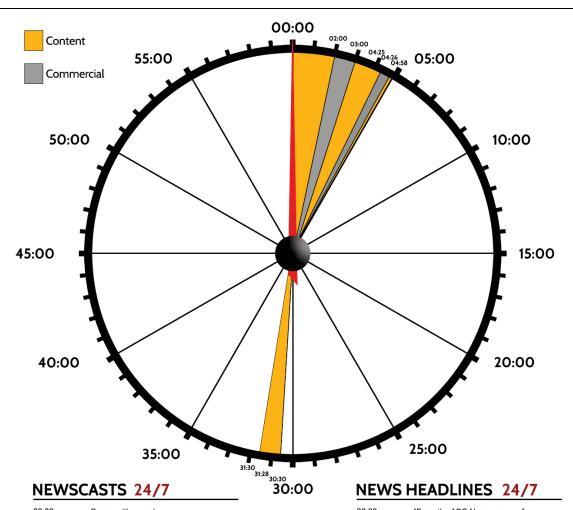

#### **NEWS**

| PROGRAM                                                                                                                                                           | DAY(S)    | TIME/LENGTH              | XDS PROGRAM                      | AIRS         |
|-------------------------------------------------------------------------------------------------------------------------------------------------------------------|-----------|--------------------------|----------------------------------|--------------|
|                                                                                                                                                                   |           |                          | Program Name                     |              |
| NEWSCASTS 5:00 newscast includes :90 of commercial inventory.                                                                                                     | Mon - Sun | Hourly@ :00 - :05/(5:00) | ABC Information News             | 24 Hours/Day |
| Breakaway point available at 2:00                                                                                                                                 |           |                          |                                  |              |
| NEWS HEADLINES & STATUS REPORTS  1:00 Information network Headlines convert to STATUS REPORTS during BREAKING NEWS. Status Reports are available to all networks. | Mon - Sun | Hourly @:30:30 - :31:30  | ABC Information Headlines ABC 50 | 24 Hours/Day |
| NEWSCALLS News actuality. Available 24/7 at abcnewscall.com                                                                                                       |           |                          |                                  |              |

### **NEWSCAST FORMATS**

| 00.00 | "From ABC News, I'm"  NEWS      |
|-------|---------------------------------|
| 01:58 | "You're listening to ABC News." |
| 02:00 | :60 network commercial          |
| 03:00 | NEWS                            |
| 04:25 | "This is ABC News."             |
| 04:26 | :30 network commercial          |
| 04:58 | OUTCUE: "I'mABC News."          |
| 05:00 | Program out                     |

| 30:30          | "From the ABC Newsroom"  One minute headline summary |            |
|----------------|------------------------------------------------------|------------|
| 31:28<br>31:30 | OUTCUE: "I'm                                         | ABC News." |
|                |                                                      |            |

#### **AVAILABLE NETCUES FOR AUTOMATING**

| 100<br>104<br>214<br>215<br>216<br>217 | Information News START(00:00) Information News STOP (05:00) Information News :60 Commercial START (2:00) Information News :60 Commercial STOP (3:00) Information News :30 Commercial START (4:26) Information News :30 Commercial STOP (4:57) |
|----------------------------------------|-----------------------------------------------------------------------------------------------------------------------------------------------------------------------------------------------------------------------------------------------|
| 101                                    | Information News START(30:30)                                                                                                                                                                                                                 |
| 105                                    | Information News STOP (31:30)                                                                                                                                                                                                                 |