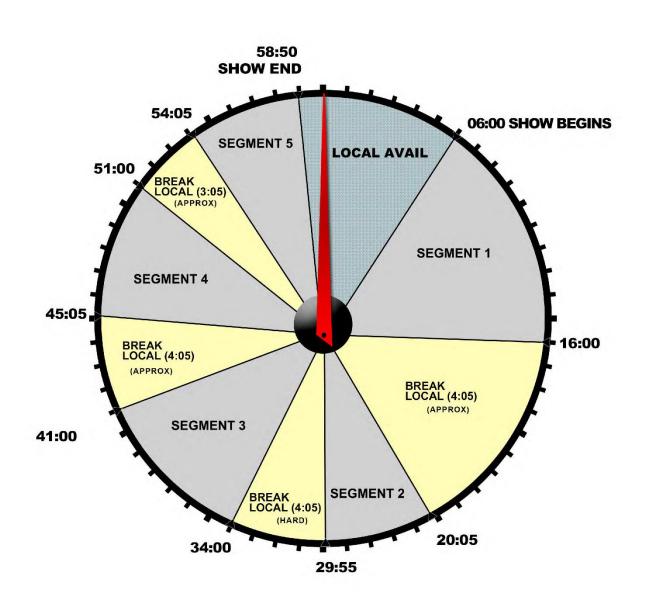

#### LIVE ANCHORED COVERAGE

# 58:50 LIVE COVERAGE CONCLUDES / OPTIONAL CUTAWAY 06:00 LIVE COVERAGE BEGINS / OPTIONAL JOIN OPTIONAL CUTAWAY 48:05 OPTIONAL JOIN 0PTIONAL CUTAWAY 16:00 OPTIONAL CUTAWAY 20:05 OPTIONAL JOIN 34:00 OPTIONAL JOIN 29:55 OPTIONAL CUTAWAY

#### **ONE-HOUR SPECIAL**