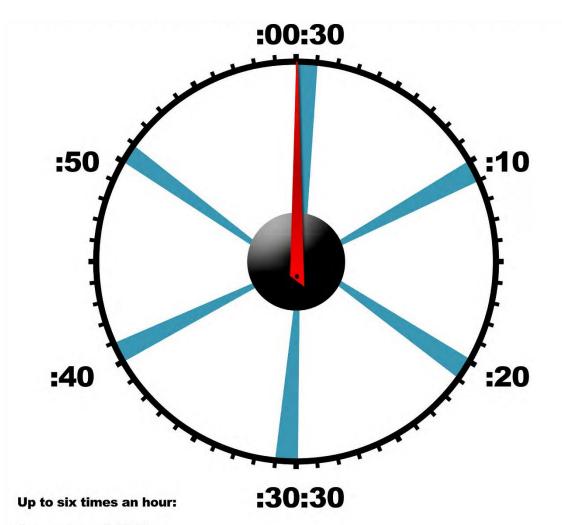

#### **STATUS REPORTS**

Once an hour at :30:30

Twice an hour at :00:30 and :30:30

Four times an hour at :00:30, :20, :30:30 and :50

Six times an hour at :00:30, :10, :20, :30:30, :40 and :50

#### **XDS CHANNEL GUIDE**

| XDS NAME        | CHANNEL DESCRIPTION                                                                                                            |
|-----------------|--------------------------------------------------------------------------------------------------------------------------------|
| ABC VOICE ALERT | Internal Voice Alerts (programmed to your newsroom)                                                                            |
| ABC 50          | Special Reports at any point (short form). Status Reports (:60 reports on breaking news) at: 00:30, :10, :20:, 30:30, :40, :50 |
| ABC 51          | Live Anchored Coverage Channel & Live Unanchored Audio (if no live anchored coverage)                                          |
| ABC 53          | Live Unanchored Audio                                                                                                          |
| ABC 98          | Live Unanchored Audio                                                                                                          |
| ABC 99          | Live Unanchored Audio                                                                                                          |
| ABC 96          | Live Unanchored Audio                                                                                                          |
| ABC 97          | Live Unanchored Audio                                                                                                          |
| ABC TWO-WAYS #1 | Two-way channel                                                                                                                |
| ABC TWO WAYS #2 | Two-way channel                                                                                                                |
| ABC TWO WAYS #3 | Two-way channel                                                                                                                |