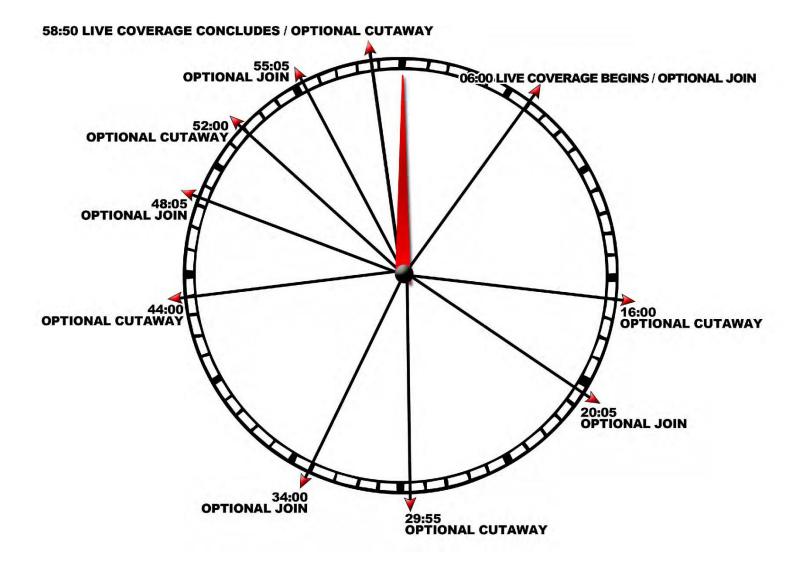

|        |             |                             |         |
| THE PRESIDENT'S RADIO ADDRESS<br>Provided as a service of ABC News |        | Under 10:00 |                             |         |
| Address – Unanchored                                               | Sat    | Feed        | ABC 51 / ABC 53 (R)         | 10:06AM |
| Response - Unanchored                                              | Sat    | Feed        | ABC 51 / ABC 53 (R)         | 11:06AM |
|                                                                    |        |             |                             |         |

# **ALL TIMES EASTERN**





#### **NEWSCAST FORMATS**



101 Information News START(30:30)105 Information News STOP (31:30)





## LIVE ANCHORED COVERAGE







#### **ONE-HOUR SPECIAL**







#### **STATUS REPORTS**





### **XDS CHANNEL GUIDE**

| XDS NAME        | CHANNEL DESCRIPTION                                                                                                                  |
|-----------------|--------------------------------------------------------------------------------------------------------------------------------------|
| ABC VOICE ALERT | Internal Voice Alerts (programmed to your newsroom)                                                                                  |
| ABC 50          | Special Reports at any point (short form).<br>Status Reports (:60 reports on breaking news) at:<br>00:30, :10, :20:, 30:30, :40, :50 |
| ABC 51          | Live Anchored Coverage Channel &<br>Live Unanchored Audio (if no