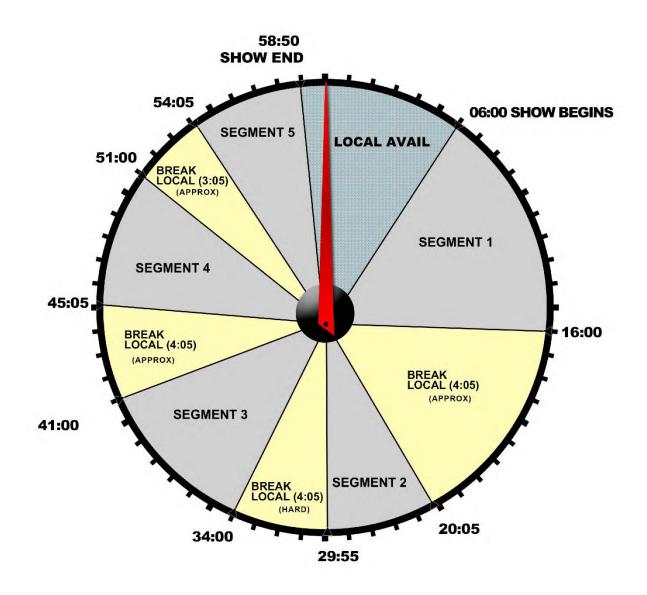

|        |             |                             |         |
| THE PRESIDENT'S RADIO ADDRESS<br>Provided as a service of ABC News |        | Under 10:00 |                             |         |
| Address – Unanchored                                               | Sat    | Feed        | ABC 51 / ABC 53 (R)         | 10:06AM |
| Response - Unanchored                                              | Sat    | Feed        | ABC 51 / ABC 53 (R)         | 11:06AM |
|                                                                    |        |             |                             |         |

# **ALL TIMES EASTERN**





#### **NEWSCAST FORMATS**



101 Information News START(30:30)105 Information News STOP (31:30)





## LIVE ANCHORED COVERAGE







#### **ONE-HOUR SPECIAL**







#### **STATUS REPORTS**





### **XDS CHANNEL GUIDE**

| XDS NAME        | CHANNEL DESCRIPTION                                                                                                                  |
|-----------------|--------------------------------------------------------------------------------------------------------------------------------------|
| ABC VOICE ALERT | Internal Voice Alerts (programmed to your newsroom)                                                                                  |
| ABC 50          | Special Reports at any point (short form).<br>Status Reports (:60 reports on breaking news) at:<br>00:30, :10, :20:, 30:30, :40, :50 |
| ABC 51          | Live Anchored Coverage Channel &<br>Live Unanchored Audio (if no live anchored coverage)