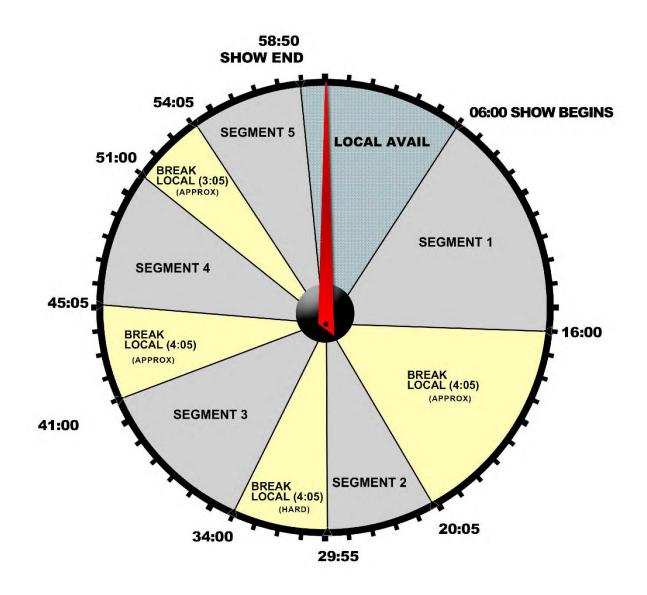

|        |             |                             |         |
| THE PRESIDENT'S RADIO ADDRESS<br>Provided as a service of ABC News |        | Under 10:00 |                             |         |
| Address – Unanchored                                               | Sat    | Feed        | ABC 51 / ABC 53 (R)         | 9:06AM  |
| Response - Unanchored                                              | Sat    | Feed        | ABC 51 / ABC 53 (R)         | 10:06AM |
|                                                                    |        |             |                             |         |

# **ALL TIMES CENTRAL**





#### **NEWSCAST FORMATS**



101 Information News START(30:30)105 Information News STOP (31:30)





### LIVE ANCHORED COVERAGE







#### **ONE-HOUR SPECIAL**







#### **STATUS REPORTS**





### **XDS CHANNEL GUIDE**

| XDS NAME        | CHANNEL DESCRIPTION                                                                                                                  |
|-----------------|--------------------------------------------------------------------------------------------------------------------------------------|
| ABC VOICE ALERT | Internal Voice Alerts (programmed to your newsroom)                                                                                  |
| ABC 50          | Special Reports at any point (short form).<br>Status Reports (:60 reports on breaking news) at:<br>00:30, :10, :20:, 30:30, :40, :50 |
| ABC 51          | Live Anchored Coverage Channel &<br>Live Unanchored Audio (if no live anchored coverage)