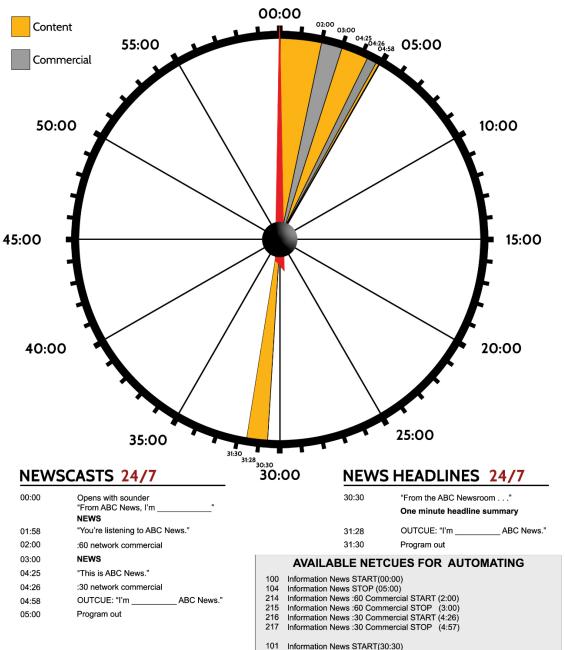

#### **NEWSCAST FORMATS**

101 Information News START(30:30)105 Information News STOP (31:30)