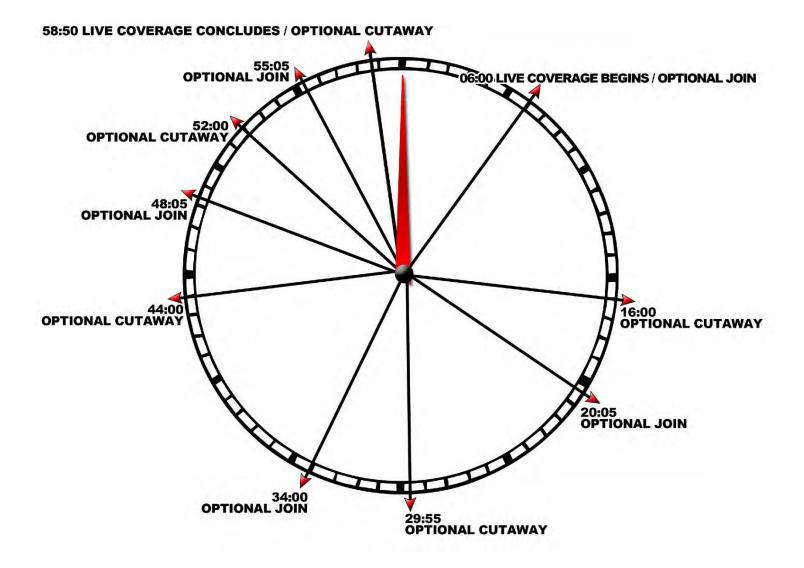

|        |             |                             |         |
| THE PRESIDENT'S RADIO ADDRESS<br>Provided as a service of ABC News |        | Under 10:00 |                             |         |
| Address – Unanchored                                               | Sat    | Feed        | ABC 51 / ABC 53 (R)         | 9:06AM  |
| Response - Unanchored                                              | Sat    | Feed        | ABC 51 / ABC 53 (R)         | 10:06AM |
|                                                                    |        |             |                             |         |

# **ALL TIMES CENTRAL**





#### **NEWSCAST FORMATS**



101 Information News START(30:30)105 Information News STOP (31:30)





### LIVE ANCHORED COVERAGE







#### **ONE-HOUR SPECIAL**







#### **STATUS REPORTS**





### **XDS CHANNEL GUIDE**

| XDS NAME        | CHANNEL DESCRIPTION                                                                                                                  |
|-----------------|--------------------------------------------------------------------------------------------------------------------------------------|
| ABC VOICE ALERT | Internal Voice Alerts (programmed to your newsroom)                                                                                  |
| ABC 50          | Special Reports at any point (short form).<br>Status Reports (:60 reports on breaking news) at:<br>00:30, :10, :20:, 30:30, :40, :50 |
| ABC 51          | Live Anchored Coverage Channel &<br>Live Unanchored Audio (if no