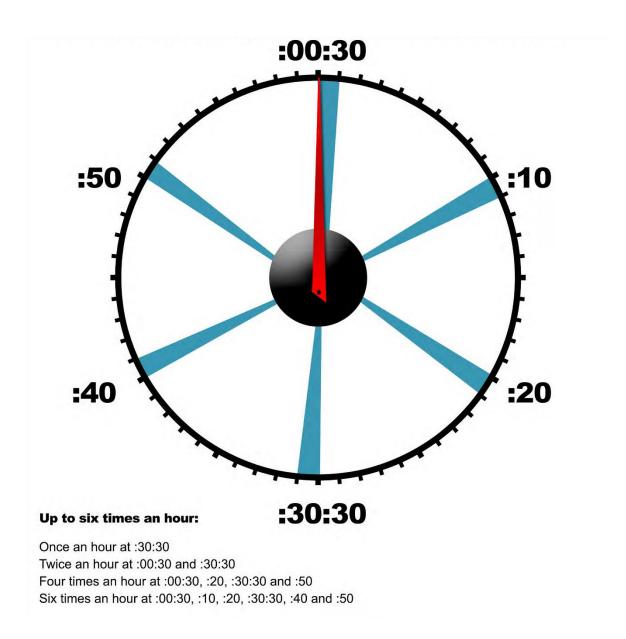

#### **STATUS REPORTS**

### **XDS CHANNEL GUIDE**

| XDS NAME        | CHANNEL DESCRIPTION                                                                                                                  |
|-----------------|--------------------------------------------------------------------------------------------------------------------------------------|
| ABC VOICE ALERT | Internal Voice Alerts (programmed to your newsroom)                                                                                  |
| ABC 50          | Special Reports at any point (short form).<br>Status Reports (:60 reports on breaking news) at:<br>00:30, :10, :20:, 30:30, :40, :50 |
| ABC 51          | Live Anchored Coverage Channel &<br>Live Unanchored Audio (if no live anchored coverage)                                             |
| ABC 53          | Live Unanchored Audio                                                                                                                |
| ABC 98          | Live Unanchored Audio                                                                                                                |
| ABC 99          | Live Unanchored Audio                                                                                                                |
| ABC 96          | Live Unanchored Audio                                                                                                                |
| ABC 97          | Live Unanchored Audio                                                                                                                |
| ABC TWO-WAYS #1 | Two-way channel                                                                                                                      |
| ABC TWO WAYS #2 | Two-way channel                                                                                                                      |
| ABC TWO WAYS #3 | Two-way channel                                                                                                                      |