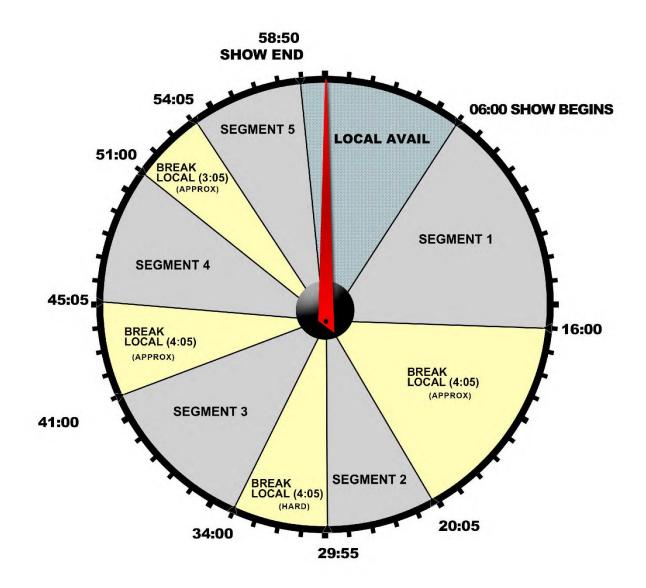

Name      |            |
|----------|-------------------|------------|
|          |                   |            |
|          |                   |            |
|          |                   |            |
|          |                   |            |
| Under 10 | 0:00              |            |
|          |                   |            |
| t Feed   | ABC 51 / ABC 53 ( | (R) 7:06AM |
| t Feed   | ABC 51 / ABC 53 ( | (R) 8:06AM |
|          |                   |            |
|          |                   |            |
|          |                   |            |
|          |                   |            |

### ALL TIMES PACIFIC





#### **NEWSCAST FORMATS**





#### LIVE ANCHORED COVERAGE

#### 58:50 LIVE COVERAGE CONCLUDES / OPTIONAL CUTAWAY







#### **ONE-HOUR SPECIAL**







#### **STATUS REPORTS**