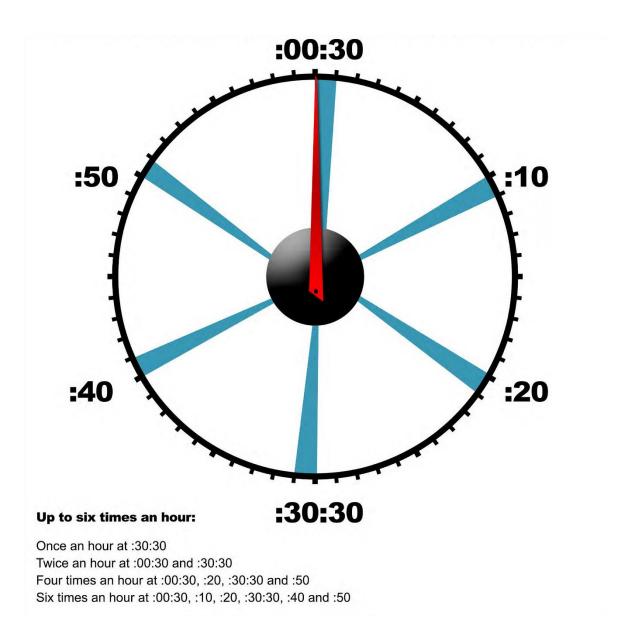

------|-------------------|------------|
|          |                   |            |
|          |                   |            |
|          |                   |            |
|          |                   |            |
| Under 10 | 0:00              |            |
|          |                   |            |
| t Feed   | ABC 51 / ABC 53 ( | (R) 7:06AM |
| t Feed   | ABC 51 / ABC 53 ( | (R) 8:06AM |
|          |                   |            |
|          |                   |            |
|          |                   |            |
|          |                   |            |

### ALL TIMES PACIFIC





#### **NEWSCAST FORMATS**





#### LIVE ANCHORED COVERAGE

#### 58:50 LIVE COVERAGE CONCLUDES / OPTIONAL CUTAWAY







#### **ONE-HOUR SPECIAL**







#### **STATUS REPORTS**