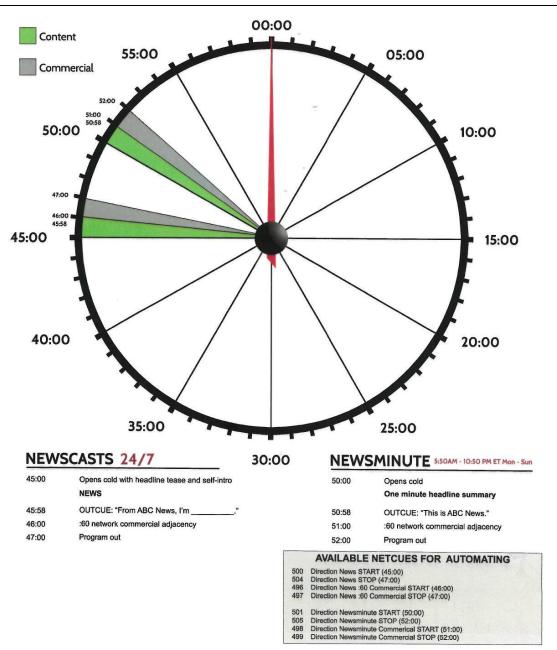

|                      |                  |

# **ALL TIMES PACIFIC**



#### **PUBLIC AFFAIRS**

|          | Program Name      |            |
|----------|-------------------|------------|
|          |                   |            |
|          |                   |            |
|          |                   |            |
|          |                   |            |
| Under 10 | 0:00              |            |
|          |                   |            |
| t Feed   | ABC 51 / ABC 53 ( | (R) 7:06AM |
| t Feed   | ABC 51 / ABC 53 ( | (R) 8:06AM |
|          |                   |            |
|          |                   |            |
|          |                   |            |
|          |                   |            |

### ALL TIMES PACIFIC





#### **NEWSCAST FORMATS**





#### LIVE ANCHORED COVERAGE

#### 58:50 LIVE COVERAGE CONCLUDES / OPTIONAL CUTAWAY







#### **ONE-HOUR SPECIAL**







#### **STATUS REPORTS**