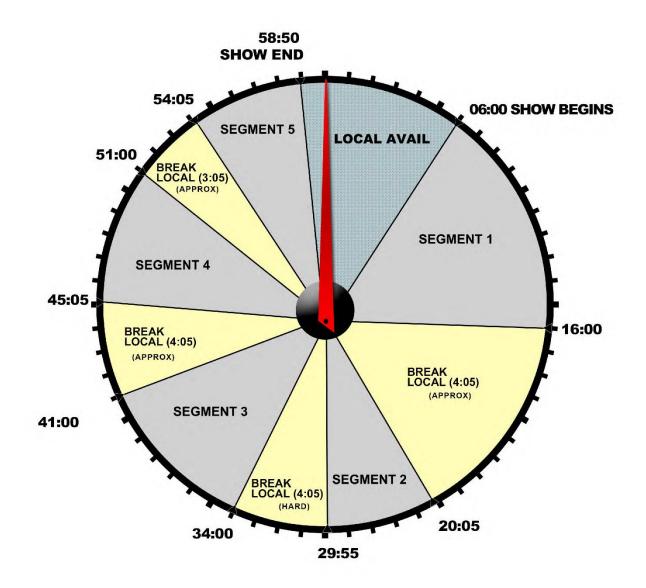

onse - Unanchored                                              | Sat    | Feed        | ABC 51 / ABC 53 (R) | 9:06AM |
|                                                                    |        |             |                     |        |
|                                                                    |        |             |                     |        |
|                                                                    |        |             |                     |        |
|                                                                    |        |             |                     |        |

### **ALL TIMES MOUNTAIN**





#### **NEWSCAST FORMATS**





#### LIVE ANCHORED COVERAGE

#### 58:50 LIVE COVERAGE CONCLUDES / OPTIONAL CUTAWAY







#### **ONE-HOUR SPECIAL**







#### **STATUS REPORTS**