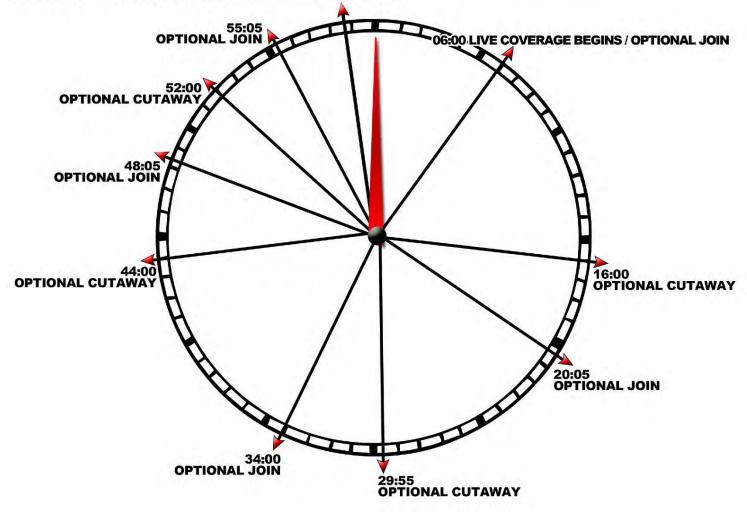

51 / ABC 53 (R) | 8:06AM |
| Response - Unanchored                                              | Sat    | Feed        | ABC 51 / ABC 53 (R) | 9:06AM |
|                                                                    |        |             |                     |        |
|                                                                    |        |             |                     |        |
|                                                                    |        |             |                     |        |
|                                                                    |        |             |                     |        |

### **ALL TIMES MOUNTAIN**





#### **NEWSCAST FORMATS**





#### LIVE ANCHORED COVERAGE

#### 58:50 LIVE COVERAGE CONCLUDES / OPTIONAL CUTAWAY







#### **ONE-HOUR SPECIAL**







#### **STATUS REPORTS**