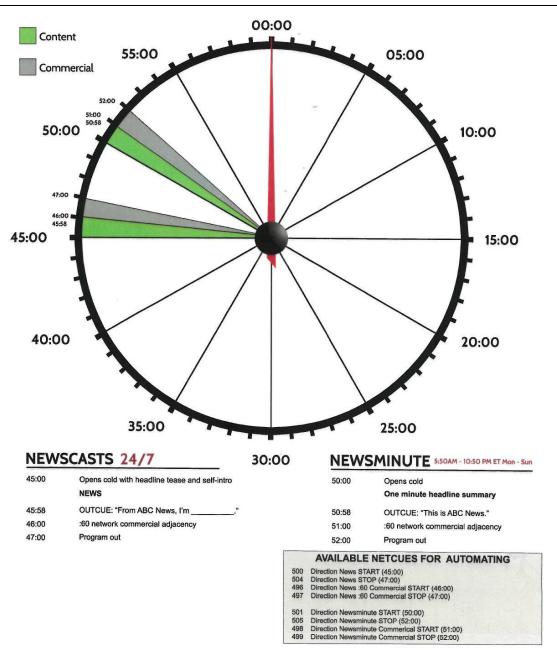

#### NEWS

| PROGRAM                                                                  | DAY(S)    | TIME/LENGTH       | XDS PROGRAM                     | AIRS            |
|--------------------------------------------------------------------------|-----------|-------------------|---------------------------------|-----------------|
| NEWSCASTS<br>1:00 newscast and :60 adjacent<br>commercial                | Mon – Sun | Hourly@:45 - :47  | Program Name ABC Direction News | 24 Hours / Day  |
| <b>NEWSMINUTE</b><br>1:00 newscast and :60 adjacent<br>commercial        | Mon – Sun | Hourly @:50 - :52 | ABC Direction Brief             | 3:50AM – 8:50PM |
| <b>NEWSCALLS</b><br>News actuality.<br>Available 24/7 at abcnewscall.com |           |                   |                                 |                 |