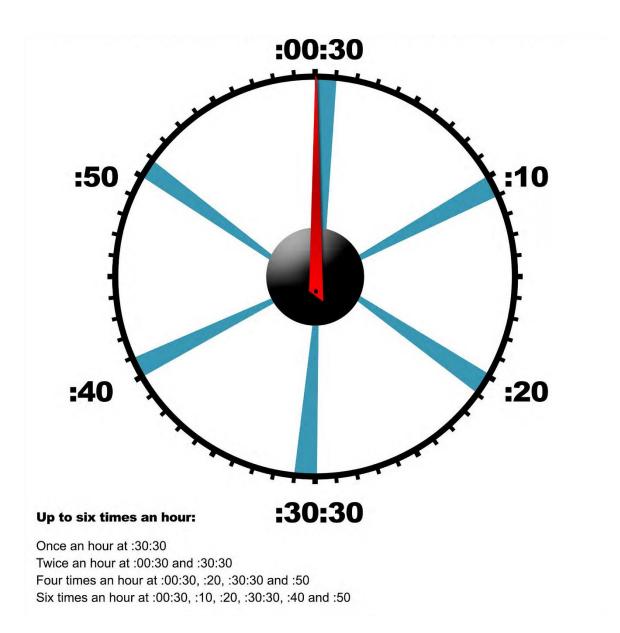

| Sat    | Feed        | ABC 51 / ABC 53 (R) | 9:06AM |
|                                                                    |        |             |                     |        |
|                                                                    |        |             |                     |        |
|                                                                    |        |             |                     |        |
|                                                                    |        |             |                     |        |

### **ALL TIMES MOUNTAIN**





#### **NEWSCAST FORMATS**





#### LIVE ANCHORED COVERAGE

#### 58:50 LIVE COVERAGE CONCLUDES / OPTIONAL CUTAWAY







#### **ONE-HOUR SPECIAL**







#### **STATUS REPORTS**