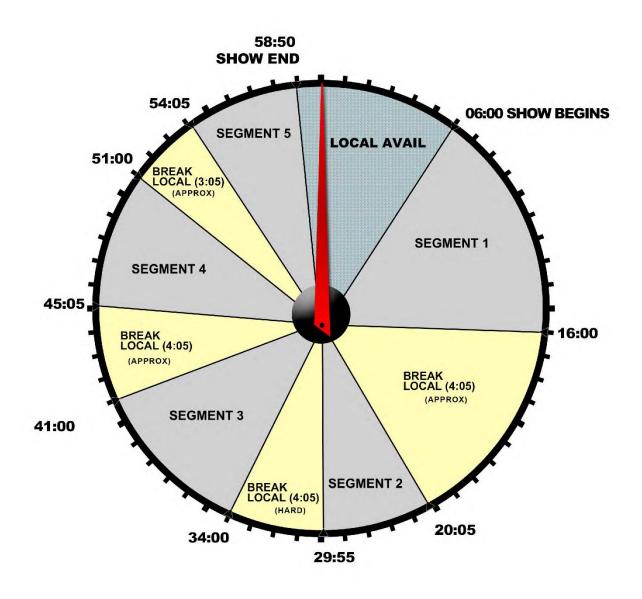

| ABC News" |  |  |
| 51:00 | :60 network commercial adjacency        |           |  |  |
| 52:00 | Program out                             |           |  |  |
|       |                                         |           |  |  |

#### **AVAILABLE NETCUES FOR AUTOMATING**

- 610
   Contemporary News START (45:00)

   612
   Contemporary News STOP (47:00)

   622
   Contemporary News :60 Commercial START (46:00)

   623
   Contemporary News :60 Commercial STOP (47:00)

- Contemporary Newsminute START (50:00)
  Contemporary Newsminute STOP (52:00)
  Contemporary Newsminute Commerical START (51:00)
  Contemporary Newsminute Commercial STOP (52:00)

#### **LIVE ANCHORED COVERAGE**

#### **58:50 LIVE COVERAGE CONCLUDES / OPTIONAL CUTAWAY**



#### **ONE-HOUR SPECIAL**



#### **STATUS REPORTS**



Once an hour at :30:30

Twice an hour at :00:30 and :30:30

Four times an hour at :00:30, :20, :30:30 and :50

Six times an hour at :00:30, :10, :20, :30:30, :40 and :50