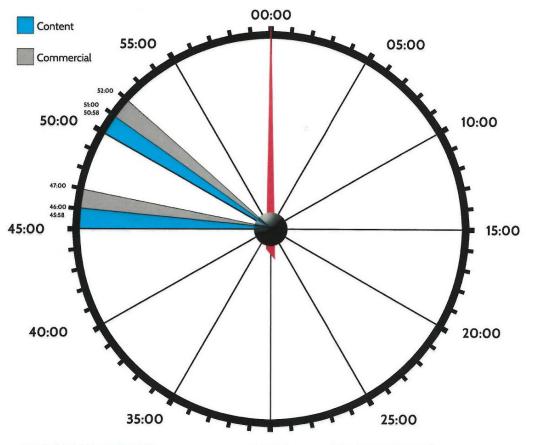

#### **NEWSCASTS 24/7**

45:00 Opens cold with headline tease and self-intro NEWS OUTCUE: "This is ABC News." 45:58 46:00 :60 network commercial adjacency

47:00 Program out

#### 30:00 NEWSMINUTE 5:50AM - 10:50 PM ET Mon - Sun

| 50:00 | Opens cold  One minute headline summary |           |  |  |
|-------|-----------------------------------------|-----------|--|--|
|       |                                         |           |  |  |
| 50:58 | OUTCUE: "I'm                            | ABC News" |  |  |
| 51:00 | :60 network commercial adjacency        |           |  |  |
| 52:00 | Program out                             |           |  |  |
|       |                                         |           |  |  |

#### **AVAILABLE NETCUES FOR AUTOMATING**

- 610
   Contemporary News START (45:00)

   612
   Contemporary News STOP (47:00)

   622
   Contemporary News :60 Commercial START (46:00)

   623
   Contemporary News :60 Commercial STOP (47:00)

- Contemporary Newsminute START (50:00)
  Contemporary Newsminute STOP (52:00)
  Contemporary Newsminute Commerical START (51:00)
  Contemporary Newsminute Commercial STOP (52:00)