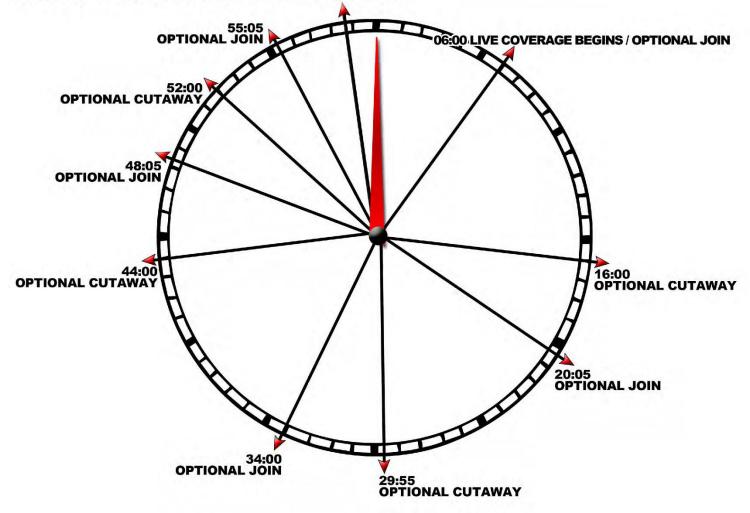

BC 53 (R) | 10:06AM |
| Response - Unanchored                                              | Sat    | Feed        | ABC 51 / ABC 53 (R) | 11:06AM |
|                                                                    |        |             |                     |         |
|                                                                    |        |             |                     |         |
|                                                                    |        |             |                     |         |
|                                                                    | 1 1    |             | 1                   | 1       |

#### **ALL TIMES EASTERN**





#### **NEWSCAST FORMATS**





#### LIVE ANCHORED COVERAGE

#### 58:50 LIVE COVERAGE CONCLUDES / OPTIONAL CUTAWAY





#### **ONE-HOUR SPECIAL**





#### **STATUS REPORTS**