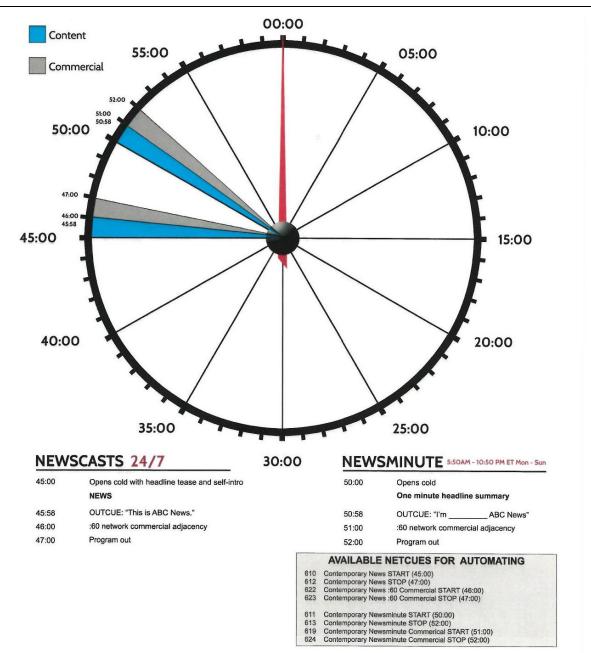

#### NEWS

| PROGRAM                                                                  | DAY(S)    | TIME/LENGTH           | XDS PROGRAM                           | AIRS             |
|--------------------------------------------------------------------------|-----------|-----------------------|---------------------------------------|------------------|
| NEWSCASTS<br>1:00 newscast and :60 adjacent<br>commercial                | Mon – Sun | Hourly@<br>:45 - :47  | Program Name<br>ABC Contemporary News | 24 Hours/Day     |
| <b>NEWSMINUTE</b><br>1:00 newscast and :60 adjacent<br>commercial        | Mon – Sun | Hourly @<br>:50 - :52 | ABC Contemporary Brief                | 5:50AM – 10:50PM |
| <b>NEWSCALLS</b><br>News actuality.<br>Available 24/7 at abcnewscall.com |           |                       |                                       |                  |
|                                                                          |           |                       |                                       |                  |
|                                                                          |           |                       |                                       |                  |

#### **NEWSCAST FORMATS**