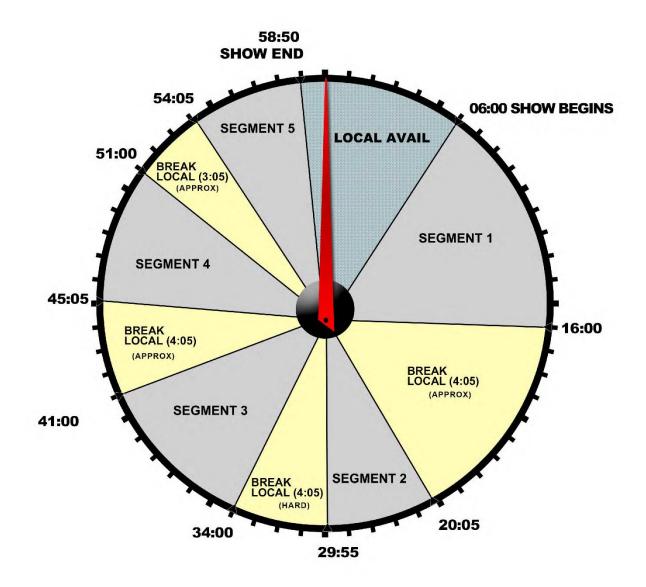

e - Unanchored                                              | Sat    | Feed        | ABC 51 / ABC 53 (R) | 11:06AM |
|                                                                    |        |             |                     |         |
|                                                                    |        |             |                     |         |
|                                                                    |        |             |                     |         |
|                                                                    | 1 1    |             | 1                   | 1       |

#### **ALL TIMES EASTERN**





#### **NEWSCAST FORMATS**





#### LIVE ANCHORED COVERAGE

#### 58:50 LIVE COVERAGE CONCLUDES / OPTIONAL CUTAWAY





#### **ONE-HOUR SPECIAL**





#### **STATUS REPORTS**