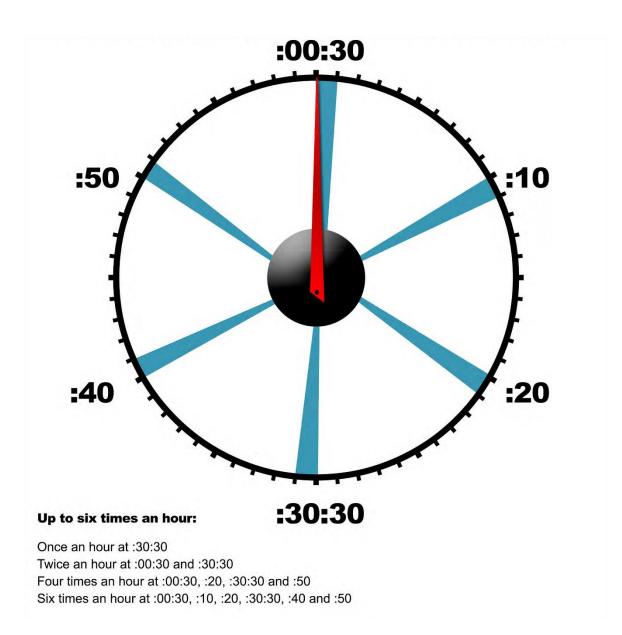

| Sat    | Feed        | ABC 51 / ABC 53 (R) | 11:06AM |
|                                                                    |        |             |                     |         |
|                                                                    |        |             |                     |         |
|                                                                    |        |             |                     |         |
|                                                                    | 1 1    |             | 1                   | 1       |

#### **ALL TIMES EASTERN**





#### **NEWSCAST FORMATS**





#### LIVE ANCHORED COVERAGE

#### 58:50 LIVE COVERAGE CONCLUDES / OPTIONAL CUTAWAY





#### **ONE-HOUR SPECIAL**





#### **STATUS REPORTS**