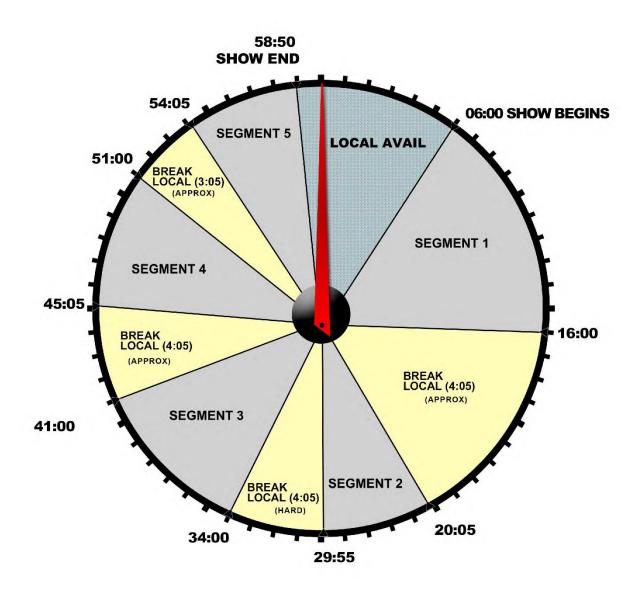

OUTCUE: "I'm                     | ABC News" |  |  |  |
| 51:00 | :60 network commercial adjacency |           |  |  |  |
| 52:00 | Program out                      |           |  |  |  |
|       |                                  |           |  |  |  |

#### **AVAILABLE NETCUES FOR AUTOMATING**

- 610
   Contemporary News START (45:00)

   612
   Contemporary News STOP (47:00)

   622
   Contemporary News :60 Commercial START (46:00)

   623
   Contemporary News :60 Commercial STOP (47:00)

- Contemporary Newsminute START (50:00)
  Contemporary Newsminute STOP (52:00)
  Contemporary Newsminute Commerical START (51:00)
  Contemporary Newsminute Commercial STOP (52:00)

#### **LIVE ANCHORED COVERAGE**

#### **58:50 LIVE COVERAGE CONCLUDES / OPTIONAL CUTAWAY**



#### **ONE-HOUR SPECIAL**



#### **STATUS REPORTS**



Once an hour at :30:30

Twice an hour at :00:30 and :30:30

Four times an hour at :00:30, :20, :30:30 and :50

Six times an hour at :00:30, :10, :20, :30:30, :40 and :50