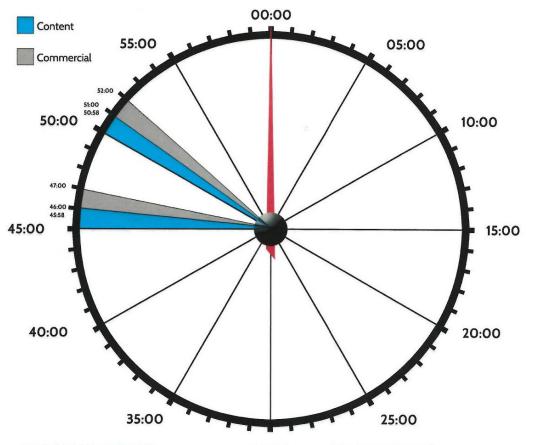

#### **NEWSCASTS 24/7**

45:00 Opens cold with headline tease and self-intro NEWS OUTCUE: "This is ABC News." 45:58 46:00 :60 network commercial adjacency

47:00 Program out

#### 30:00 NEWSMINUTE 5:50AM - 10:50 PM ET Mon - Sun

| 50:00 | Opens cold                       |           |  |  |  |
|-------|----------------------------------|-----------|--|--|--|
|       | One minute headline summary      |           |  |  |  |
| 50:58 | OUTCUE: "I'm                     | ABC News" |  |  |  |
| 51:00 | :60 network commercial adjacency |           |  |  |  |
| 52:00 | Program out                      |           |  |  |  |
|       |                                  |           |  |  |  |

#### **AVAILABLE NETCUES FOR AUTOMATING**

- 610
   Contemporary News START (45:00)

   612
   Contemporary News STOP (47:00)

   622
   Contemporary News :60 Commercial START (46:00)

   623
   Contemporary News :60 Commercial STOP (47:00)

- Contemporary Newsminute START (50:00)
  Contemporary Newsminute STOP (52:00)
  Contemporary Newsminute Commerical START (51:00)
  Contemporary Newsminute Commercial STOP (52:00)