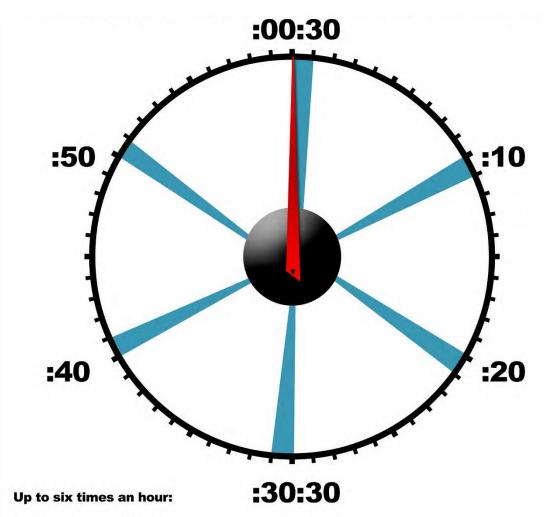

#### **STATUS REPORTS**

Once an hour at :30:30

Twice an hour at :00:30 and :30:30

Four times an hour at :00:30, :20, :30:30 and :50

Six times an hour at :00:30, :10, :20, :30:30, :40 and :50